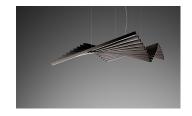

## Rhythm

Design by Arik Levy.

Reference

2111.

Application

Pendants

Installation type

Surface mounted

Description

RHYTHM is a pendant lamp with a groundbreaking design, allowing infinite configurations thanks to modules of horizontal, short stickers. Designed by Arik Levy, it is available in two colors: off white lacquer or matt dark brown.