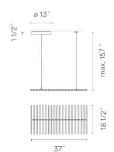

Sketch

**Electrical characteristics** 

20 x LED STRIP 30V 2.9W

Total 58.0 W

 $\textbf{Light source:}\ 2700K\ CRI > 90\ 6920\ Im\ 119\ Im/W$ 

Driver included: CV - Constant Voltage 120~277V 50/60Hz

Electronic dimming: 1-10V

**Technical characteristics** 

- Downlighting
- Cable can be adjusted in the field. 157" max.
- Cable can be adjusted in the field. 157" max.

Installation and assembly

Please see the installation manual

**Light distribution** 