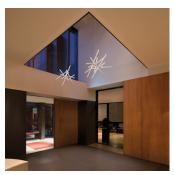

## Rhythm

Design by Arik Levy.

Reference

2111.

Application

Pendants

Installation type

Surface mounted

Description

RHYTHM is a pendant lamp with a groundbreaking design, allowing infinite configurations thanks to modules of horizontal, short stickers. Designed by Arik Levy, it is available in two colors: off white lacquer or matt dark brown.