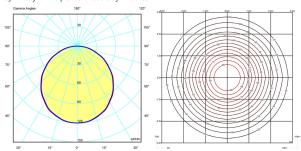

## General lighting - opaque shade

Fixture suitable for general ambient illumination, distributing light mainly upward and/or downward.

Photometric data

Efficiency: 52.94 lm/W Isolux: Floor Light position : Coordinate system : CG

Total flux : 2966.88 lm X=0.00m Y=0.00m Z=2.50m

Maximum value: 1040.68 cd Light position : C=0.00 G=0.00

Symmetry on the planes: Double symmetrical